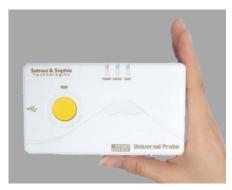

**Universal Probe** 

Integrated Debug Tool for electronics products <u>development</u>

#### All-in-one tool useful in various digital equipments development !

COMPUTEX2014 Third Hole Booth No.355

New

Product

- Ideal tool for microprocessor based products development
- The world's No.1 cost performance for US\$199
  Download to memory without PC enables to improve efficiency by 90%
- One unit supports 6 functions

2014, 4Q. Release

- 6 functions in this compact unit !
- ① Microprocessor development tool
- 2 Flash memory writer
- **③** Boundary-scan tool
- 4 Logic analyzer
- 5 Protocol analyzer
- 6 Pattern generator