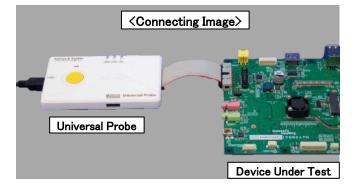

2014, 4Q. Release

- 6 functions in this compact unit !
- ① Microprocessor development tool
- 2 Flash memory writer
- **③** Boundary-scan tool
- 4 Logic analyzer
- 5 Protocol analyzer
- 6 Pattern generator